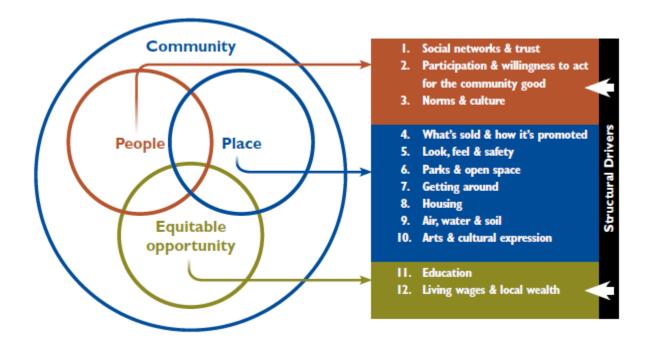

# **ECONOMIC INEQUALITY REPORT, Committee Chair Jan Penn**

The work of the Economic Inequality Action Committee as outlined in the 2019 report employed the "upstream model" which is one of prevention. At the outset of the year members broke into 3 workgroups. These workgroups were intended to address topics which research has demonstrated to be effective in impacting children and employ the strategy outlined in the WI End Childhood Poverty Campaign:

The upstream work with children incorporates the social determinants of a vibrant healthy community. (Community Thrive Model- Prevention Institute of California) The model is the less

discussed portion of what we have traditionally addressed in discussion of "Health", although both direct health care and the social determinants are drivers of action toward raising healthy children.

The second action was in the arena of public-school based nutrition programs. The committee monitored federal proposals which threatened balanced nutritional programs, in particular for rural schools. Eblasts calling for action were sent to members and friends encouraging their work to address elected officials on these threats to "equitable opportunity" in the educational arena. (see model)